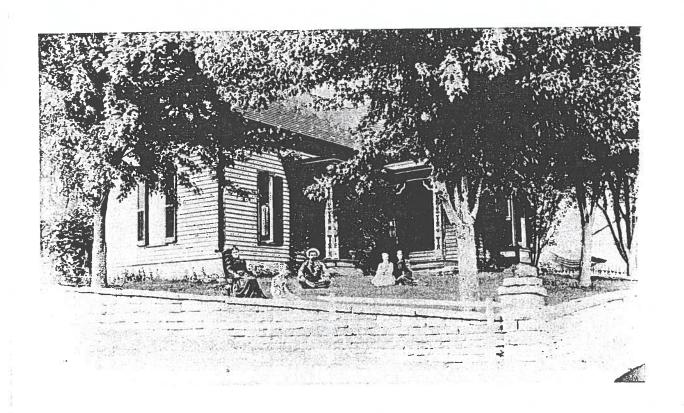

viaiting back and forth among relatives and neighbors.

the closest relatives were at their father's sister's house across the creek. Mary Jane Orr married David Wilson. Daughter Laura was 30 years old and 3 years married to Will Hays. John Wilson and Will Wilson 22 did a lot of calling. Emma Wilson was 18 years old and Martha Wilson 11 years old. Martha doesn't appear in the diary unless she went by Mamie, who seemed to be at Aunt Mary's house a lot. If Martha Wilson wasn't Mamie, I don't know who Mamie was.