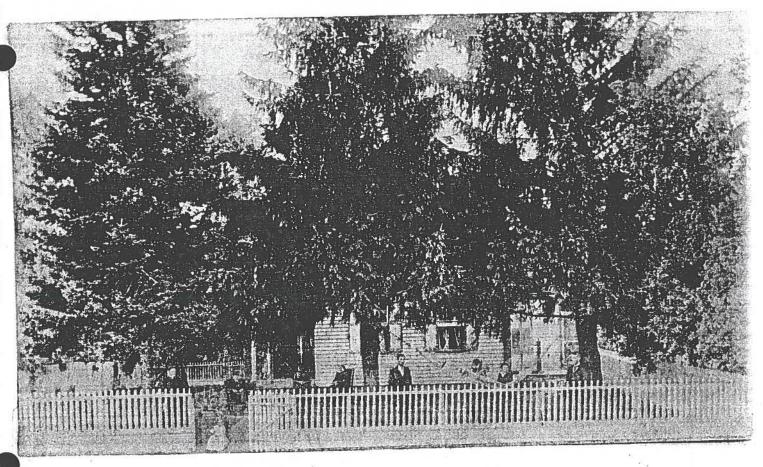

## Aunt Mary Jane Orr 1857-1942

## Diary for the Year 1882

This is an enlarged copy of the text of a purse-sized diary , leather bound, that was kept by Aunt Mary Orr in the year 1882.

In 1882 Aunt Mary was 25 years old; her sister, Flora, was 23; and her brothers John and Jim were 21 and 15 respectively. Her father, Alexander Porter Orr was 51 and her mother Martha Ann McDill Paxton was 46 years old.