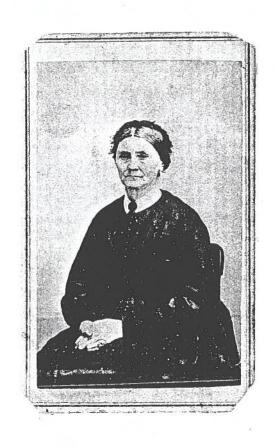

ld him the stone for the wall was left over from stone he hauled, as a young man, by mule team from Lewisburg, Ohio to build the foundation for the steel bridge across Four Mile Creek. The stone was cut and laid by the village of Fairhaven's stone mason, Henry Siekmeier (1843-1918).

This is a photographic copy of an original print owned by Jim Williams.



FAH day 8 Aug 1901 8 peut the day at Uncle James Mc Dell's Drove by Old Heppwell and took preferes of the church



Rev. James Murdock Orr (1835-1865)

Son of John Bailey Orr(1807-1843) and Jane (Porter) Orr (1812-1884). Pastor at Greenwich, New York until his death. Married Nancy Reed of Springfield, Ohio.



Nancy (Reed) Orr Married James Murdock Orr

manies havey Reed of midelown, this who gas amail day with gillon it bar, to have,



Jane (Porter) Orr (1812-1884)

Born in South Carolina, the youngest child of daughter of Reverend Alexander Porter and Mary Ann Cochran. Came to Preble County, Ohio with her parents in 1814 when Reverend Porter was called as the first permanent pastor of the Hopewell ARP church. Married John Bailey Orr (1807-1843).

this carticle-visite mountains with the border strain lines is characteristic of the Civil War period



Nancy (Porter ) Caldwell (1798- ) & Martha (Porter) Simpson (1811- )

Born in South Carolina, the second and eighth children of Reverend Alexander Porter and Mary Ann Cochran. Came to Preble County, Ohio with their parents in 1814 when Reverend Porter was called as the first permanent pastor of the Hopewell ARP church. Nancy married Jonathan Caldwell ( - ) who, in 1832, la