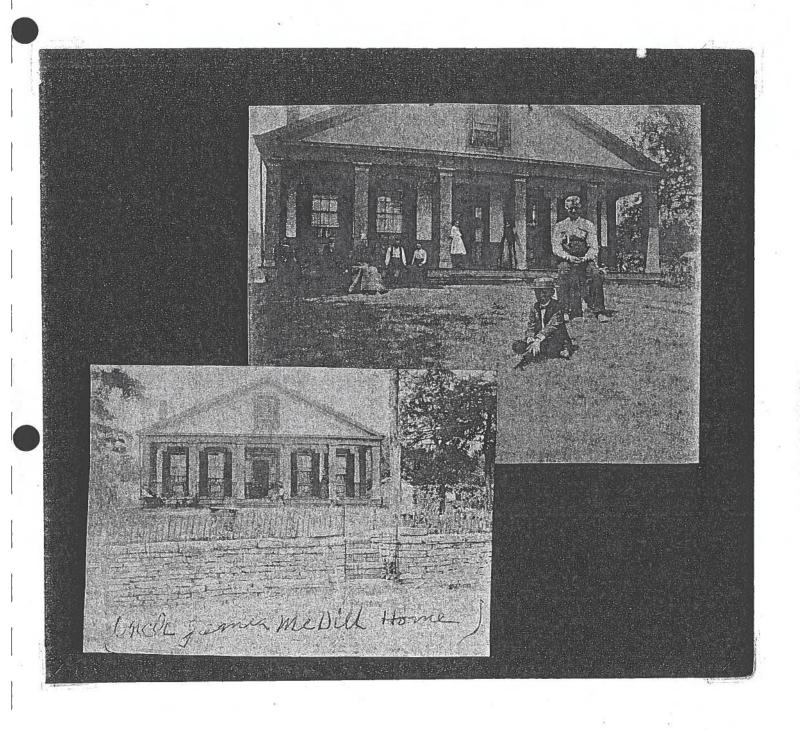

viaiting back and forth among relatives and neighbors.

the closest relatives were at their father's sister's house across the creek. Mary Jane Orr married David Wilson. Daughter Laura was 30 years old and 3 years married to Will Hays. John Wilson and Will Wilson 22 did a lot of calling. Emma Wilson was 18 years old and Martha Wilson 11 years old. Martha doesn't appear in the diary unless she went by Mamie, who seemed to be at Aunt Mary's house a lot. If Martha Wilson wasn't Mamie, I don't know who Mamie was.