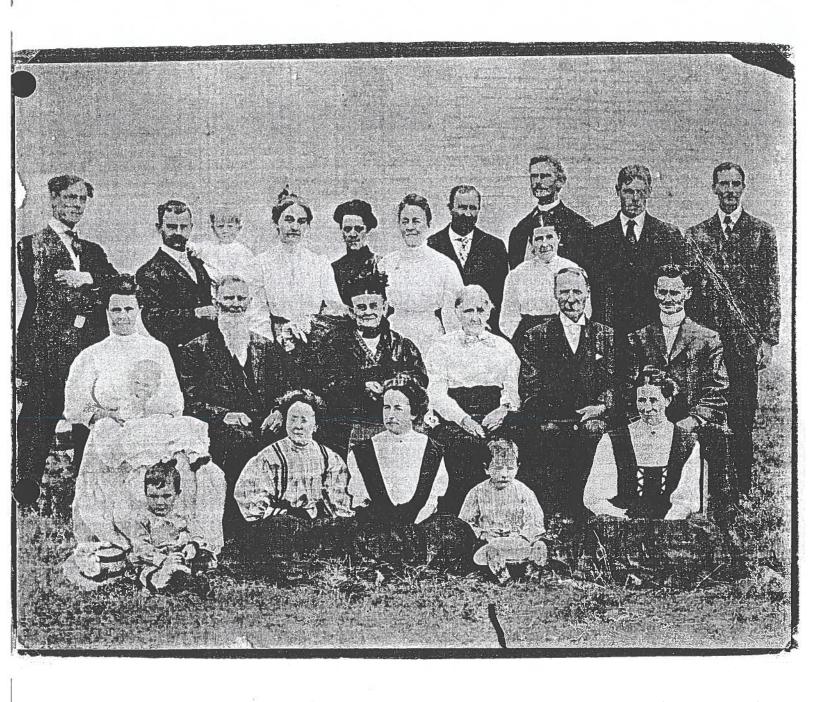

viaiting back and forth among relatives and neighbors.

the closest relatives were at their father's sister's house across the creek. Mary Jane Orr married David Wilson. Daughter Laura was 30 years old and 3 years married to Will Hays. John Wilson and Will Wilson 22 did a lot of calling. Emma Wilson was 18 years old and Martha Wilson 11 years old. Martha doesn't appear in the diary unless she went by Mamie, who seemed to be at Aunt Mary's house a lot. If Martha Wilson wasn't Mamie, I don't know who Mamie was.