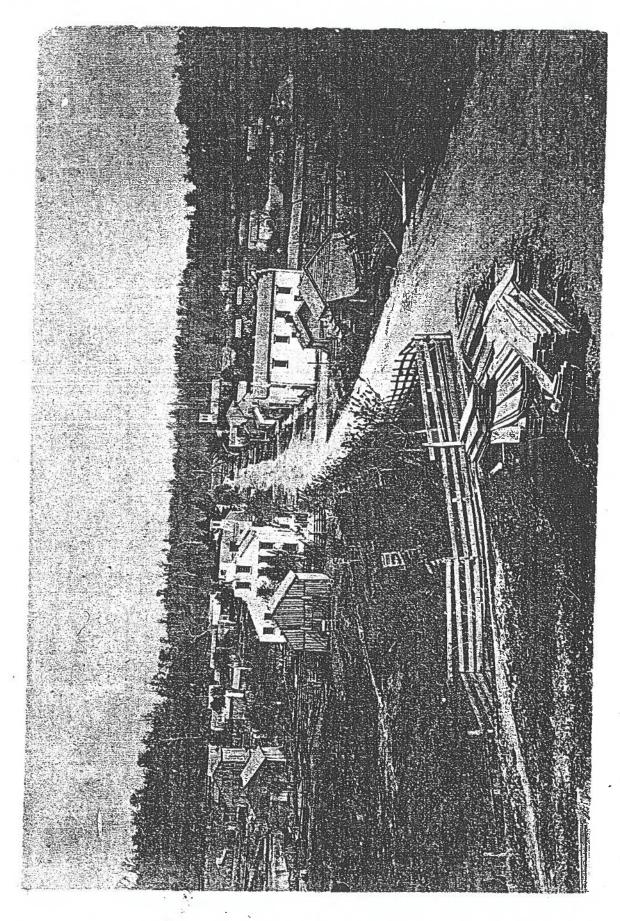

## Notable Activities attending church

washings on Mondays and ironings on Tuesdays

members of family "going to town" (Fairhaven), College Corner, Camden, sometimes Hamilton via Camden to catch train, sometimes Oxford. (no mention of Morning Sun). Interesting is the mobility of these people of the 1880s.

viaiting back and forth among relatives and neighbors.

the closest relatives were at their father's sister's house across the creek. Mary Jane Orr married David Wilson. Daughter Laura was 30 years old and 3 years married to Will Hays. John Wilson and Will Wilson 22 did a lot of calling. Emma Wilson was 18 years old and Martha Wilson 11 years old. Martha doesn't appear in the diary unless she went by Mamie, who seemed to be at Aunt Mary's house a lot. If Martha Wilson wasn't Mamie, I don't know who Mamie was.