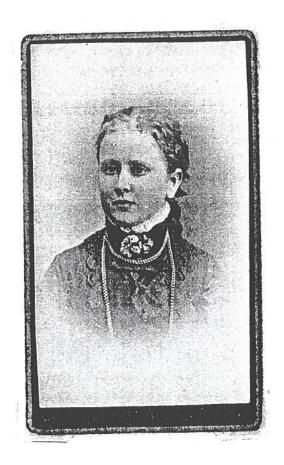

## Mary Jane Orr: Her Diary for 1882

and associated information

Compiled by John B. Etnyre, 2006





Mary Jane Orr (1857-1942)

## Aunt Mary Jane Orr 1857-1942

## Diary for the Year 1882

This is an enlarged copy of the text of a purse-sized diary , leather bound, that was kept by Aunt Mary Orr in the year 1882.

In 1882 Aunt Mary was 25 years old; her sister, Flora, was 23; and her brothers John and Jim were 21 and 15 respectively. Her father, Alexander Porter Orr was 51 and her mother Martha Ann McDill Paxton was 46 years old.

## Notable Activities attending church

washings on Mondays and ironings on Tuesdays

members of family "going to town" (Fairhaven), College Corner, Camden, sometimes Hamilton via Camden to catch train, sometimes Oxford. (no mention of Morning Sun). Interesting is the mobility of these people of the 1880s.

viaiting back and forth among relatives and neighbo