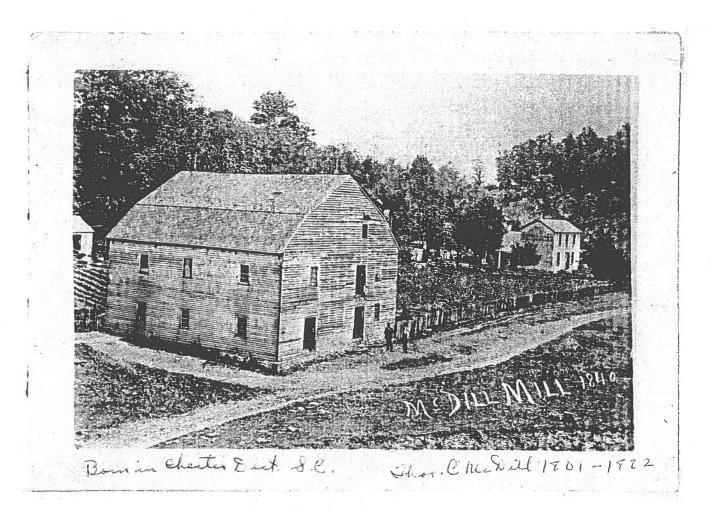

26th John Wilson came up this evening and took us all three

out buggy riding in his new buggy

Aug 22nd I remember going down to the mill to see the tile burn

Sep 27th Mother and Aunt Louisa went tthe Exposition